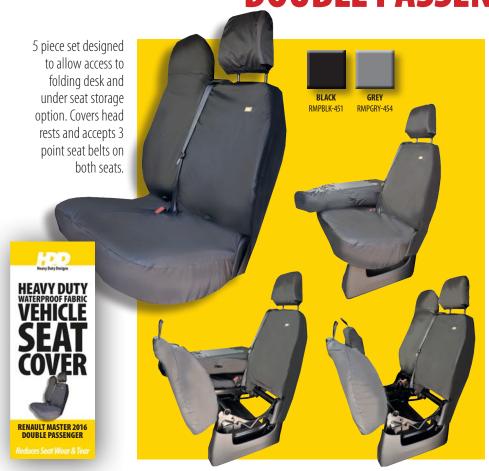

**DOUBLE PASSENGER SEAT COVER** 

# **Designed to Last:**

- 100% waterproof
- Proven for use in harsh environments
- Keeps your seats looking like new
- Parachute thread for added long term strength
- Protects your investment 'the residual value of your vehicle'
- Made from tough, hard wearing polyester with waterproof PVC backing
- Reduces wear and tear to the original seat fabric

### **Protects against and resistant to:**

- Mud, water & slurry Grease, oil & dust Building debris
- Oil & paint Food & drink Travel sickness

### **Ideal for:**

- Fleet Owners and Operators Maintenance Engineers working in harsh environments
- Builders & Carpenters Plant operators Farm workers

**See Driver Seat** 

**See Standard Double Seat**