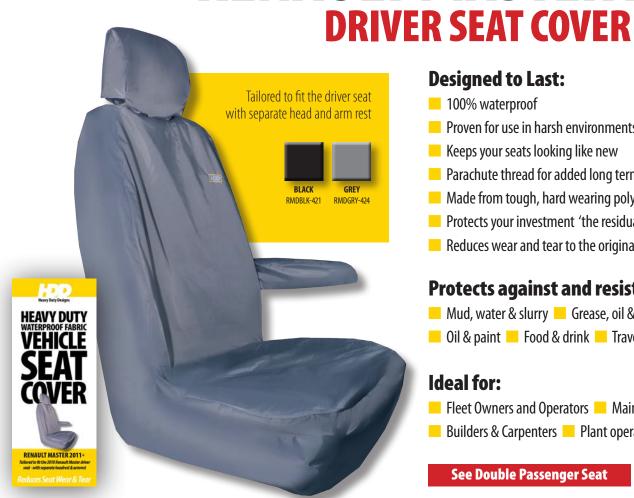

**See Driver Seat** 

See Double Passenger Seat

See Double Passenger Seat 2016

**RENAULT MASTER 2011+** 

### **Designed to Last:**

- 100% waterproof
- Proven for use in harsh environments
- Keeps your seats looking like new
- Parachute thread for added long term strength
- Made from tough, hard wearing polyester with waterproof PVC backing
- Protects your investment 'the residual value of your vehicle'
- Reduces wear and tear to the original seat fabric

# Protects against and resistant to:

- Mud, water & slurry Grease, oil & dust Building debris
- Oil & paint Food & drink Travel sickness

### **Ideal for:**

- Fleet Owners and Operators Maintenance Engineers working in harsh environments
- Builders & Carpenters Plant operators Farm workers

See Double Passenger Seat

See Double Passenger Seat 2016