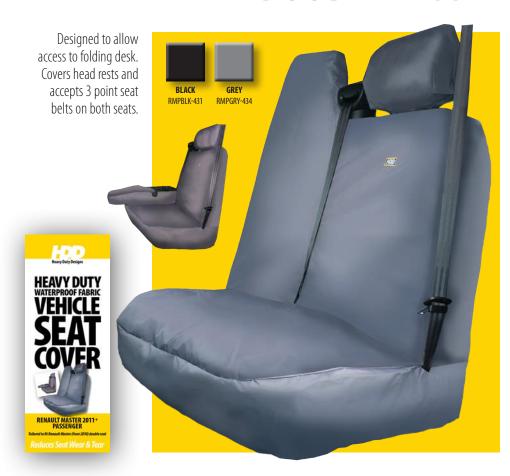

**RENAULT MASTER 2011+** 

**DOUBLE PASSENGER SEAT COVER** 

# **Designed to Last:**

- 100% waterproof
- Proven for use in harsh environments
- Keeps your seats looking like new
- Parachute thread for added long term strength
- Protects your investment 'the residual value of your vehicle'
- Made from tough, hard wearing polyester with waterproof PVC backing
- Reduces wear and tear to the original seat fabric

# Protects against and resistant to:

- Mud, water & slurry Grease, oil & dust Building debris
- Oil & paint Food & drink Travel sickness

### **Ideal for:**

- Fleet Owners and Operators Maintenance Engineers working in harsh environments
- Builders & Carpenters Plant operators Farm workers

See Driver Seat

See Double Passenger Seat 2016

**RENAULT MASTER 2016** 